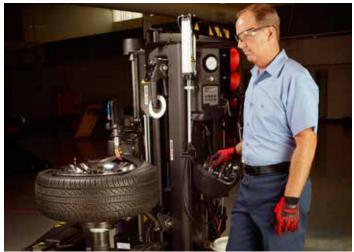

## ATC 1000 AUTOMATIC TIRE CHANGING SYSTEM.

The ATC 1000 is an automatic tire changing system that measures tire diameter using laser technology. It precisely profiles the wheel and positions the tire for hydraulically-driven dual bead breaking. Precise motor controls remove the tire from the wheel.

### ATC 1000 KEY FEATURES