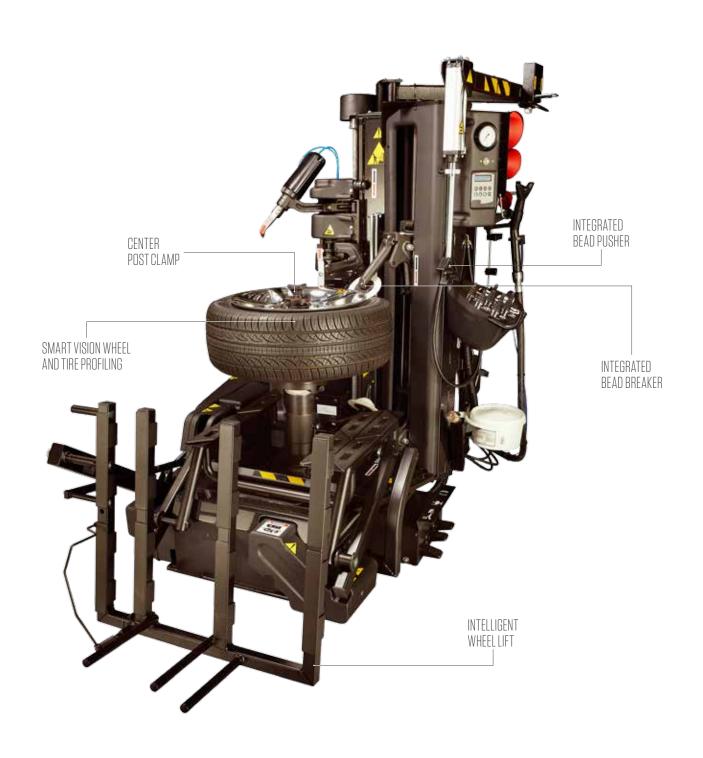

#### **INTEGRATED BEAD PUSHER**

• Integrated bead pusher assists in the mount/demount process of the upper bead

#### **CENTER-POST HYDRAULIC CLAMPING**

• Center post wheel clamping provides easy and precise wheel mounting and prevents rim edge contact with the mount/demount tool

#### **INTEGRATED BEAD BREAKER**

• Servo driven upper and lower bead breakers are automatically positioned

#### SMART VISION™ WHEEL AND TIRE LASER PROFILING

- Automatic laser measurement of the wheel edge
- Assures precise tool positioning to speed tire removal and installation reducing the opportunity for damage.

#### INTELLIGENT WHEEL LIFT

- Reduces risk of wheel damage
- Reduces technician fatigue and the opportunity for injury

Integrated Bead Pusher

Center-post Hydraulic Clamping

Integrated Bead Breaker

Smart Vision Wheel and Tire Profiling

Intelligent Wheel Lift