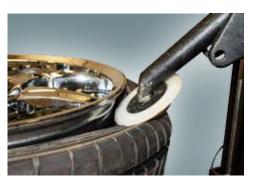

#### SMART VISION™ WHEEL AND TIRE LASER PROFILING

- Automatic laser measurement of the wheel edge
- Assures precise tool positioning to speed tire removal and installation reducing the opportunity for damage.