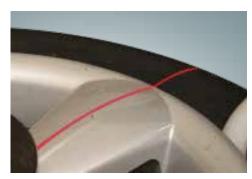

#### SMART VISION™ WHEEL AND TIRE LASER PROFILING

- Automatic laser measurement of the wheel edge
- Assures precise tool positioning to speed tire removal and installation reducing the opportunity for damage.