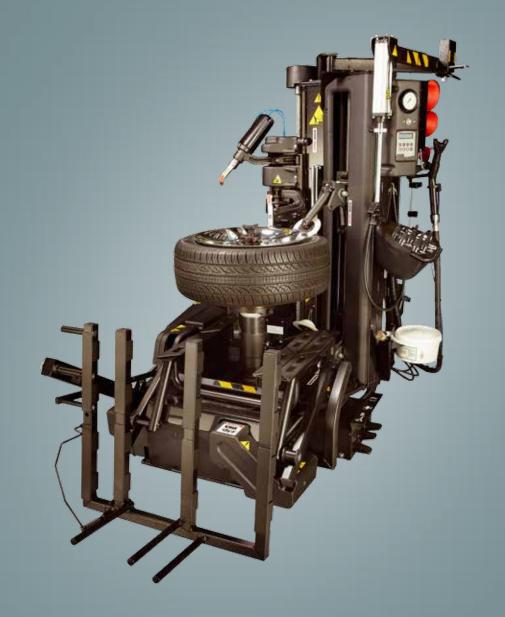

## ATC 1000 AUTOMATIC TIRE CHANGING SYSTEM.

The ATC 1000 is an automatic tire changing system that measures tire diameter using laser technology. It precisely profiles the wheel and positions the tire for hydraulically-driven dual bead breaking. Precise motor controls remove the tire from the wheel.

### ATC 1000 KEY FEATURES