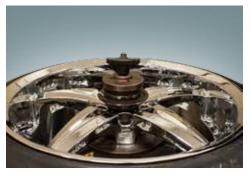

#### **CENTER-POST HYDRAULIC CLAMPING**

• Center post wheel clamping provides easy and precise wheel mounting and prevents rim edge contact with the mount/demount tool

#### SMART VISION™ WHEEL AND TIRE LASER PROFILING

- Automatic laser measurement of the wheel edge
- Assures precise tool positioning to speed tire removal and installation reducing the opportunity for damage.