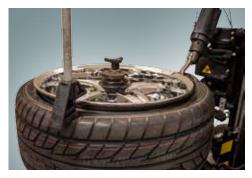

#### **CENTER-POST HYDRAULIC CLAMPING**

• Center post wheel clamping provides easy and precise wheel mounting and prevents rim edge contact with the mount/demount tool

#### SMART VISION™ WHEEL AND TIRE LASER PROFILING

- Automatic laser measurement of the wheel edge
- Assures precise tool positioning to speed tire removal and installation reducing the opportunity for damage.