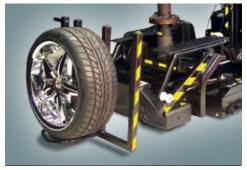

## ATC 1000 AUTOMATIC TIRE CHANGING SYSTEM.

The ATC 1000 is an automatic tire changing system that measures tire diameter using laser technology. It precisely profiles the wheel and positions the tire for hydraulically-driven dual bead breaking. Precise motor controls remove the tire from the wheel.